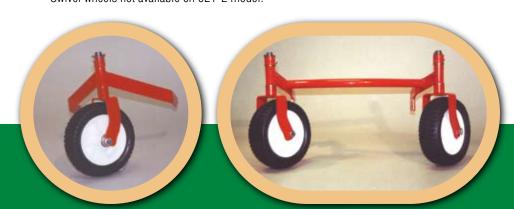

## POPULAR OPTIONS MAXIMIZE PERFORMANCE!

**Swivel Front Wheel Assembly\*** for ultimate maneuverability and clean finish cuts. Available in single or dual configurations. \*Swivel wheels not available on 621-2 model.